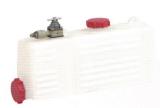

# **swingfog**® High Performance Thermal Fog Generators

Spraying tank, stainless steel, capacity 6.5 I, Swingfog SN 50

Spraying tank, polyethylene, capacity 7 I, Swingfog SN 50 PE

Spraying tank, stainless steel, capacity 9 I, Swingfog SN 50-10

# Swingfog SN 50 (all versions)

| Technical data                                                                      | Swifiglog 314 30 (all versions)                                                                                                                                                                                                                                                                                                                                                                                                                                                                                                              |
|-------------------------------------------------------------------------------------|----------------------------------------------------------------------------------------------------------------------------------------------------------------------------------------------------------------------------------------------------------------------------------------------------------------------------------------------------------------------------------------------------------------------------------------------------------------------------------------------------------------------------------------------|
| Power, combustion chamber                                                           | 18.7 kW/25.4 hp (16,100 kcal/h)                                                                                                                                                                                                                                                                                                                                                                                                                                                                                                              |
| Fuel tank<br>Stainless steel, capacity<br>Feed pressure<br>Fuel<br>Fuel consumption | approx. 1.4 l approx. 0.12 up to 0.13 bar standard grade petrol, leaded or unleaded, at least 74 octane approx. 2 l/h                                                                                                                                                                                                                                                                                                                                                                                                                        |
| <b>Spraying tank</b><br>Capacity                                                    | SN 50         SN 50 PE         SN 50-10         SN 50-10 PE           6.5 I         7.0 I         9.0 I         10.0 I           stainless steel polyethylene                                                                                                                                                                                                                                                                                                                                                                                |
| Feed pressure                                                                       | approx. 0.3 up to 0.35 bar (depending on dosage nozzle used)                                                                                                                                                                                                                                                                                                                                                                                                                                                                                 |
| Ignition                                                                            | electronic ignition coil,<br>4 dry batteries 1.5 V each in series, negative on ground (optional accessory)                                                                                                                                                                                                                                                                                                                                                                                                                                   |
| Output<br>(measured with water, approx.)                                            | dosage nozzles, stainless steel 0.7 10 l/h 0.8 14 l/h 0.9 17.5 l/h 1.0 20.5 l/h 1.1 23.5 l/h 1.2 27 l/h 1.4 32 l/h 1.7 42 l/h                                                                                                                                                                                                                                                                                                                                                                                                                |
| Dimensions                                                                          | SN 50/SN 50 PE: 133 x 29 x 33 cm<br>SN 50-10/SN 50-10 PE: 133 x 34 x 33 cm                                                                                                                                                                                                                                                                                                                                                                                                                                                                   |
| Weight (empty)                                                                      | <u>SN 50</u> <u>SN 50 PE</u> <u>SN 50-10</u> <u>SN 50-10 PE</u><br>8.75 kg 8.7 kg 9.1 kg 9.0 kg                                                                                                                                                                                                                                                                                                                                                                                                                                              |
| Automatic chemical solution cut-off device                                          | all Swingfog SN 50 versions can also be supplied with factory-mounted automatic chemical solution cut-off device for the fogging mixture                                                                                                                                                                                                                                                                                                                                                                                                     |
| Special version Swingfog SN 50 A                                                    | with factory-mounted automatic chemical solution cut-off device and special fog outlet to fog directly into smallest holes and into sewage systems.  Available with the following spraying tanks:  SN 50/A, 6.5 l, stainless steel  SN 50 PE/A, 7.0 l, polyethylene  SN 50-10/A, 9.0 l, stainless steel  SN 50-10 PE/A, 10.0 l, polyethylene                                                                                                                                                                                                 |
| Standard accessories for all versions                                               | fogging tube, stainless steel dosage nozzles, stainless steel 0.8 / 1.0 / 1.2 (nozzle 1.0 already installed) fuel funnel with strainer (mesh width 0.1 mm, stainless steel) chemical funnel with strainer (mesh width 0.1 mm, stainless steel) filter insert spraying tank, stainless steel tool kit cleaning equipment set of spares (gaskets, O-rings, diaphragms) carrying strap ear protection (2 sets) dip stick/level indicator for spraying tank (for Swingfog SN 50 and SN 50-10 only) instruction manual including spare parts list |
| Optional accessories (available at extra charge) for all versions                   |                                                                                                                                                                                                                                                                                                                                                                                                                                                                                                                                              |