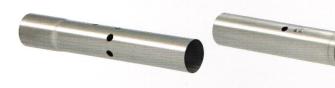

Dosage nozzles, stainless steel

High performance fogging tube, stainless steel (solely for water-based fogging mixtures)

Silencer

Manometer set

### 0.7 / 0.9 / 1.1 / 1.4 / 1.7

to optimize the droplet spectrum, no deposits of larger drops in front of the unit

all versions

for workshop use