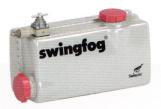

#### TECHNOLOGY FOR PROFESSIONALS

Swingfog – the optimal machines for Vector and Pest Control. Plant Protection in Greenhouses and Plantations. Disinfection in Food Processing and Animal Production. Stock Protection in Warehouses. Anti-Sprouting Treatment of Potatoes.