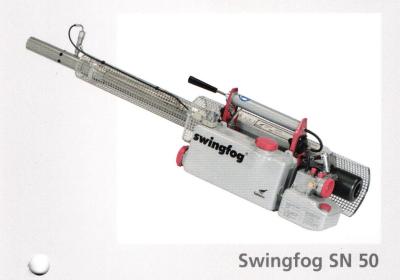

# **swingfog**® High Performance Thermal Fog Generators

Spraying tank, stainless steel, capacity 6.5 I, Swingfog SN 50

Spraying tank, polyethylene, capacity 7 I, Swingfog SN 50 PE

Spraying tank, stainless steel, capacity 9 I, Swingfog SN 50-10

# Swingfog SN 50 (all versions)

| Technical data                                                                      | Swifiglog 314 30 (all versions)                                                                                                                                                                                                                                                                                                                                                                                                                                                                                                              |
|-------------------------------------------------------------------------------------|----------------------------------------------------------------------------------------------------------------------------------------------------------------------------------------------------------------------------------------------------------------------------------------------------------------------------------------------------------------------------------------------------------------------------------------------------------------------------------------------------------------------------------------------|
| Power, combustion chamber                                                           | 18.7 kW/25.4 hp (16,100 kcal/h)                                                                                                                                                                                                                                                                                                                                                                                                                                                                                                              |
| Fuel tank<br>Stainless steel, capacity<br>Feed pressure<br>Fuel<br>Fuel consumption | approx. 1.4 l approx. 0.12 up to 0.13 bar standard grade petrol, leaded or unleaded, at least 74 octane approx. 2 l/h                                                                                                                                                                                                                                                                                                                                                                                                                        |
| <b>Spraying tank</b><br>Capacity                                                    | SN 50         SN 50 PE         SN 50-10         SN 50-10 PE           6.5 I         7.0 I         9.0 I         10.0 I           stainless steel polyethylene                                                                                                                                                                                                                                                                                                                                                                                |
| Feed pressure                                                                       | approx. 0.3 up to 0.35 bar (depending on dosage nozzle used)                                                                                                                                                                                                                                                                                                                                                                                                                                                                                 |
| Ignition                                                                            | electronic ignition coil,<br>4 dry batteries 1.5 V each in series, negative on ground (optional accessory)                                                                                                                                                                                                                                                                                                                                                                                                                                   |
| Output<br>(measured with water, approx.)                                            | dosage nozzles, stainless steel 0.7 10 l/h 0.8 14 l/h 0.9 17.5 l/h 1.0 20.5 l/h 1.1 23.5 l/h 1.2 27 l/h 1.4 32 l/h 1.7 42 l/h                                                                                                                                                                                                                                                                                                                                                                                                                |
| Dimensions                                                                          | SN 50/SN 50 PE: 133 x 29 x 33 cm<br>SN 50-10/SN 50-10 PE: 133 x 34 x 33 cm                                                                                                                                                                                                                                                                                                                                                                                                                                                                   |
| Weight (empty)                                                                      | <u>SN 50</u> <u>SN 50 PE</u> <u>SN 50-10</u> <u>SN 50-10 PE</u><br>8.75 kg 8.7 kg 9.1 kg 9.0 kg                                                                                                                                                                                                                                                                                                                                                                                                                                              |
| Automatic chemical solution cut-off device                                          | all Swingfog SN 50 versions can also be supplied with factory-mounted automatic chemical solution cut-off device for the fogging mixture                                                                                                                                                                                                                                                                                                                                                                                                     |
| Special version Swingfog SN 50 A                                                    | with factory-mounted automatic chemical solution cut-off device and special fog outlet to fog directly into smallest holes and into sewage systems.  Available with the following spraying tanks:  SN 50/A, 6.5 l, stainless steel  SN 50 PE/A, 7.0 l, polyethylene  SN 50-10/A, 9.0 l, stainless steel  SN 50-10 PE/A, 10.0 l, polyethylene                                                                                                                                                                                                 |
| Standard accessories for all versions                                               | fogging tube, stainless steel dosage nozzles, stainless steel 0.8 / 1.0 / 1.2 (nozzle 1.0 already installed) fuel funnel with strainer (mesh width 0.1 mm, stainless steel) chemical funnel with strainer (mesh width 0.1 mm, stainless steel) filter insert spraying tank, stainless steel tool kit cleaning equipment set of spares (gaskets, O-rings, diaphragms) carrying strap ear protection (2 sets) dip stick/level indicator for spraying tank (for Swingfog SN 50 and SN 50-10 only) instruction manual including spare parts list |
| Optional accessories (available at extra charge) for all versions                   |                                                                                                                                                                                                                                                                                                                                                                                                                                                                                                                                              |