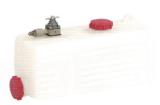

Spraying tank, polyethylene, capacity 10 I, Swingfog SN 50-10 PE

Standard fogging tube for oil-based fogging mixtures

High performance fogging tube for water-based fogging mixtures only

# Swingfog SN 50 (all versions)

| Technical data                                                                      | Swifiglog 314 30 (all versions)                                                                                                                                                                                                                                                                                                                                                                                                                                                                                                              |
|-------------------------------------------------------------------------------------|----------------------------------------------------------------------------------------------------------------------------------------------------------------------------------------------------------------------------------------------------------------------------------------------------------------------------------------------------------------------------------------------------------------------------------------------------------------------------------------------------------------------------------------------|
| Power, combustion chamber                                                           | 18.7 kW/25.4 hp (16,100 kcal/h)                                                                                                                                                                                                                                                                                                                                                                                                                                                                                                              |
| Fuel tank<br>Stainless steel, capacity<br>Feed pressure<br>Fuel<br>Fuel consumption | approx. 1.4 l approx. 0.12 up to 0.13 bar standard grade petrol, leaded or unleaded, at least 74 octane approx. 2 l/h                                                                                                                                                                                                                                                                                                                                                                                                                        |
| <b>Spraying tank</b><br>Capacity                                                    | SN 50         SN 50 PE         SN 50-10         SN 50-10 PE           6.5 I         7.0 I         9.0 I         10.0 I           stainless steel polyethylene                                                                                                                                                                                                                                                                                                                                                                                |
| Feed pressure                                                                       | approx. 0.3 up to 0.35 bar (depending on dosage nozzle used)                                                                                                                                                                                                                                                                                                                                                                                                                                                                                 |
| Ignition                                                                            | electronic ignition coil,<br>4 dry batteries 1.5 V each in series, negative on ground (optional accessory)                                                                                                                                                                                                                                                                                                                                                                                                                                   |
| Output<br>(measured with water, approx.)                                            | dosage nozzles, stainless steel 0.7 10 l/h 0.8 14 l/h 0.9 17.5 l/h 1.0 20.5 l/h 1.1 23.5 l/h 1.2 27 l/h 1.4 32 l/h 1.7 42 l/h                                                                                                                                                                                                                                                                                                                                                                                                                |
| Dimensions                                                                          | SN 50/SN 50 PE: 133 x 29 x 33 cm<br>SN 50-10/SN 50-10 PE: 133 x 34 x 33 cm                                                                                                                                                                                                                                                                                                                                                                                                                                                                   |
| Weight (empty)                                                                      | <u>SN 50</u> <u>SN 50 PE</u> <u>SN 50-10</u> <u>SN 50-10 PE</u><br>8.75 kg 8.7 kg 9.1 kg 9.0 kg                                                                                                                                                                                                                                                                                                                                                                                                                                              |
| Automatic chemical solution cut-off device                                          | all Swingfog SN 50 versions can also be supplied with factory-mounted automatic chemical solution cut-off device for the fogging mixture                                                                                                                                                                                                                                                                                                                                                                                                     |
| Special version Swingfog SN 50 A                                                    | with factory-mounted automatic chemical solution cut-off device and special fog outlet to fog directly into smallest holes and into sewage systems.  Available with the following spraying tanks:  SN 50/A, 6.5 l, stainless steel  SN 50 PE/A, 7.0 l, polyethylene  SN 50-10/A, 9.0 l, stainless steel  SN 50-10 PE/A, 10.0 l, polyethylene                                                                                                                                                                                                 |
| Standard accessories for all versions                                               | fogging tube, stainless steel dosage nozzles, stainless steel 0.8 / 1.0 / 1.2 (nozzle 1.0 already installed) fuel funnel with strainer (mesh width 0.1 mm, stainless steel) chemical funnel with strainer (mesh width 0.1 mm, stainless steel) filter insert spraying tank, stainless steel tool kit cleaning equipment set of spares (gaskets, O-rings, diaphragms) carrying strap ear protection (2 sets) dip stick/level indicator for spraying tank (for Swingfog SN 50 and SN 50-10 only) instruction manual including spare parts list |
| Optional accessories (available at extra charge) for all versions                   |                                                                                                                                                                                                                                                                                                                                                                                                                                                                                                                                              |